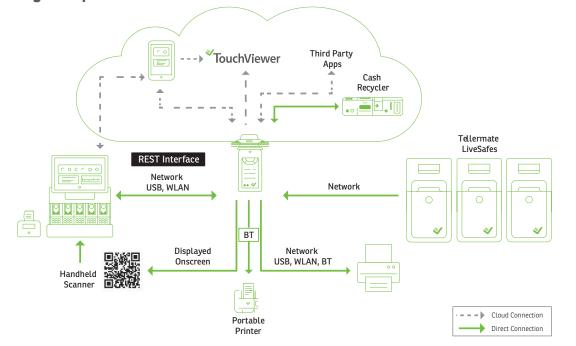

Our LiveSafe intelligent compact smart safe comes into it's own when paired with the Tellermate Touch. Your Touch device can be used as the interface for your network of LiveSafes. This enables you to count cash-drawers and LiveSafe contents seamlessly and efficiently, all while maximising security throughout your business.

This solution, which is unique to Tellermate, also enables you to make use of our cloud-based Touch Viewer software which enables instant visibility from a central location or headquarters. We also provide a software development kit, enabling you to create your own integrations.

The intuitive touchscreen interface makes it easier to enter balances, reference numbers and media items, so you can reconcile your cash drawer in under one minute.

All count data and Live-Safe contents can be sent to the Touch-Viewer Online Journal our simply be printed using USB, Bluetooth or Wi-Fi to your chosen printer. And because Touch is a internet-of-things-cash counter, you can download firmaware and currency updates from the Cloud.

# TouchViewer

With TouchViewer you'll get instant overview of all cash in your business. This helps to see cash-trends faster and make better CIT-decisions.

The **Tellermate Touch** is a world first and the only cash counter with its own cloud-based application, allowing remote and on-site user access to the full count data from your PC, tablet or mobile device. We call it **Tellermate Touch Viewer**.

You can simply use the Tellermate Touch and Viewer in as part of a wider end-to-end cash management solution with LiveSafe. And, because the Touch is a connected device, you can download firmware and currency updates direct from the cloud.