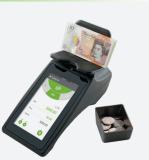

### Validate and secure notes immediately at the point of sale.

LiveSafe has been designed to fit into existing POS counters, ensuring that **integration is simple**.

At the point of sale, large denomination notes coming in from customers can be fed directly into the safe to be **checked for counterfeits** and **securely stored** until the end of the day, or until the safe is full.

Notes accepted into the safe are instantly added to your cash overview, this **minimises cash handling** and **saves time** in your cash processes.

This means less time is spent counting, and less people handle cash.