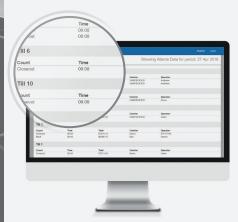

#### Store summary

016 314 1100 316 316 316 316

O Read in - 267 (18%)

Paid Ost - 267 (18%)

For your chosen date range get a complete overview of cash tasks across your estate. From counting the safe and cash lifts to full banking preparation. Or even spot checks...

#### Store Closeout detail

For any given cash task, see all the tills and counts with timestamp and location. By inspecting the 'last action' taken you can know whether the closeout count has been performed.