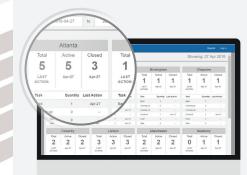

#### Store summary

016 314 1100 316 316 316 316

O Read in - 267 (18%)

Paid Ost - 267 (18%)

For your chosen date range get a complete overview of cash tasks across your estate. From counting the safe and cash lifts to full banking preparation. Or even spot checks...

#### Store Closeout detail

For any given cash task, see all the tills and counts with timestamp and location. By inspecting the 'last action' taken you can know whether the closeout count has been performed.

#### Count detail

By understanding the levels of cash by denomination you will build up a pattern of requirements enabling you to optimise change ordering.