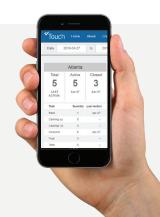

# TouchViewer

With TouchViewer you'll get instant overview of all cash in your business. This helps to see cash-trends faster and make better CIT-decisions.

The **Tellermate Touch** is a world first and the only cash counter with its own cloud-based application, allowing remote and on-site user access to the full count data from your PC, tablet or mobile device. We call it **Tellermate Touch Viewer**.

Check that stores have completed their cash counts from head office or on the move. Full information on the cash count is available, broken down into notes & coins with date and time stamps. You can export data with a single click.

#### **Mobile Compatability**

Access Touch Viewer from mobile devices as well as desktops. This means that whenever, wherever, you can keep an eye on your cash.

### Instant insight for Loss Prevention, Treasury and Operations

- Count your coins and notes in under 60 seconds
- $\bigcirc$ 
  - One-click transmit to the cloud
  - Log on to the Viewer to check your team are following cash process