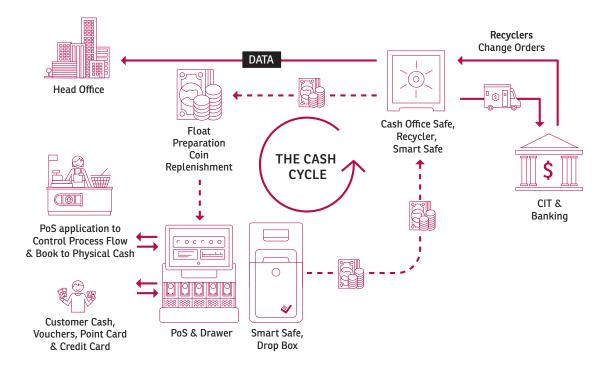

# Count cash securely and instantly, without even having to touch it

Having a safe near your point of sale means that cash can be secured immediately after the exchange of goods. Our intelligent technology takes this to the next level, enabling you to increase productivity and streamline your processes.

**Protecting Your Assets:** Smart safes work in a similar way to traditional safes in that they store your cash securely – reducing the opportunity for theft. But, with note validators built in as standard, LiveSafe can discriminate by denomination and also protect your business from accepting counterfeits.

**Reduce Time Counting Cash:** When notes are fed into LiveSafe they're counted automatically. This means less opportunity for error and less time spent counting cash.

**Improve Your Audit Trail:** LiveSafe's integration with our Touch Viewer interface gives you full visibility of the cash secured in your LiveSafe network and can generate reports automatically, improving visibility and efficiency.

**Optimize CIT Processes:** By monitoring the data generated by LiveSafe you'll know exactly when your cash needs to be collected. This means you can optimize your CIT provision to avoid unnecessary collections, reducing your costs and carbon footprint.

### Validate and secure notes immediately at the point of sale.

LiveSafe has been designed to fit into existing POS counters, ensuring that **integration is simple**.

At the point of sale, large denomination notes coming in from customers can be fed directly into the safe to be **checked for counterfeits** and **securely stored** until the end of the day, or until the safe is full.

Notes accepted into the safe are instantly added to your cash overview, this **minimises cash handling** and **saves time** in your cash processes.

This means less time is spent counting, and less people handle cash.

At the end of the day/shift, or when the safe is full, cash can be removed for CIT pickup or to top up ATMs.

Permissions can be set via **multi-tier electronic security tags** to either activate the note feeder, or for access to the cassette inside. Each user is assigned a tag which allows a **secure audit trail** and **accountability** through your cash processing. Market-leading Counterfeit Detection