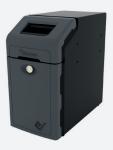

### Validate and secure notes immediately at the point of sale.

LiveSafe has been designed to fit into existing POS counters, ensuring that **integration is simple**.

At the point of sale, large denomination notes coming in from customers can be fed directly into the safe to be **checked for counterfeits** and **securely stored** until the end of the day, or until the safe is full.

Notes accepted into the safe are instantly added to your cash overview, this **minimises cash handling** and **saves time** in your cash processes.

This means less time is spent counting, and less people handle cash.

At the end of the day/shift, or when the safe is full, cash can be removed for CIT pickup or to top up ATMs.

Permissions can be set via **multi-tier electronic security tags** to either activate the note feeder, or for access to the cassette inside. Each user is assigned a tag which allows a **secure audit trail** and **accountability** through your cash processing. Market-leading Counterfeit Detection

## LiveSafe Smart Safe

A connectible & counterfeit detecting safe to help minimise the risk of theft at sales counters, and improve banking processes.