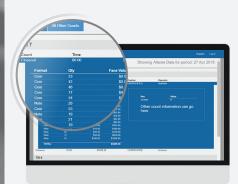

#### Count detail

By understanding the levels of cash by denomination you will build up a pattern of requirements enabling you to optimise change ordering.