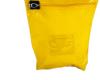

## **Float Bags**

250 X 250mm (flat cash bag)

260 X 280mm \*\* bell bottom

280 X 190mm bell bottom

380 X 400mm bell bottom

### **Our Security Bags**

**Durable – double stitched PVC** 500+ grams.

Identification window for easy labelling.

Locking chamber for CPT seals Secure, Cash, Keys, Till Inserts, Documents or items of value.