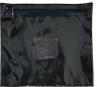

# **Document Bags**

330 X 420mm

400 X 300mm \*\*

400 X 390mm

\*\* Most popular sizes.

Bags can be customised. Please inquire. T & C's apply.

### **Our Security Bags**

**Durable – double stitched PVC** 500+ grams.

Identification window for easy labelling.

Locking chamber for CPT seals Secure, Cash, Keys, Till Inserts, Documents or items of value.