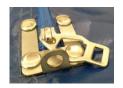

#### **Bags - Padlock**

CPT bags can be manufactured to accommodate a Padlock to secure the bags. A metal plate is secured to the CPT bag to ensure bags are securely closed when using a padlock.