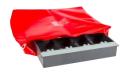

# Till Insert Bags

390 X 250 X 130mm

450 X 175 X 120mm

410 X 310 X 120mm

460 X 360 X 100 mm \*\*

480 X 380 X 120 mm

### **Our Security Bags**

**Durable – double stitched PVC** 500+ grams.

Identification window for easy labelling.

Locking chamber for CPT seals Secure, Cash, Keys, Till Inserts, Documents or items of value.