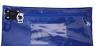

### **Key Bags**

170 X 130mm 220 X 140mm \*\*

220 X 140mm (with key chain)

260 X 170mm

300 X 160mm

### **Our Security Bags**

**Durable – double stitched PVC** 500+ grams.

Identification window for easy labelling.

Locking chamber for CPT seals Secure, Cash, Keys, Till Inserts, Documents or items of value.