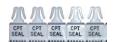

### **Security Bags Seals**

Seals – fits all standard CPT bags. Each seal is non-reusable, individually serialised. The seal must be broken off to be removed, thereby reducing tampering. 500/1000 Seals per pack. We can print your name on the Security Seals. Please inquire – T & C's apply.