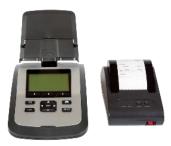

# Tellermate Thermal Printer SKU TQY40SA

#### Connectivity

> Connects to the following Tellermate models-TIX2000, TIX3500, TIX3550 & **TELLERMATE TOUCH** 

Durable thermal printer ensuring multi year use in the cash office.

# **User Friendly**

Compatible with all Tellermate units with a printer port. Indicator for low paper.