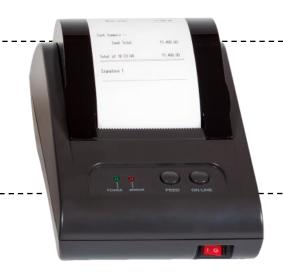

## **Printer Slip**

Reduces manual ≤administrative tasks ands improves accuracy

**Thermal Paper Indicator** 

Low paper indicator. < -Thermal roll - 57 x 57mm or 57 x 40mm

#### **Detailed Printed Slip**

-> Prints detailed cash count records with Time & Date stamp. Space provided for cashier/supervisor signature